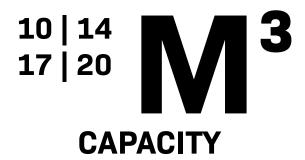

Europress Combi waste compactor is a portable waste compactor, in which compacting units are attached to the containers. The multifunctional compactors are available in several standard container capacities: 10 m³, 14 m³, 17m³ and 20 m³.