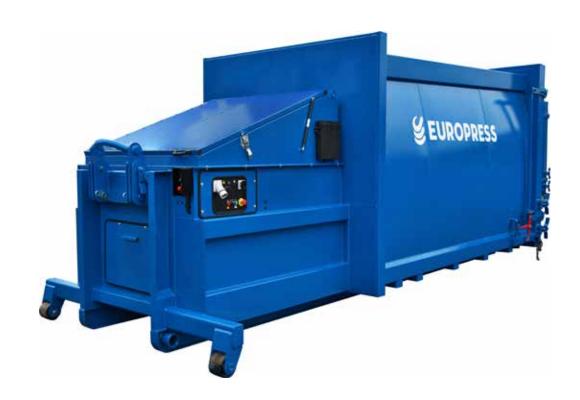

### **COMBI**

The Europress Combi is a smaller version of the familiar CombiMax waste compactor. It is easy to operate and designed to meet various waste management requirements. Waste compactors are highly efficient alternatives to waste skips with up to 20:1 compression ratio.

Europress Combi waste compactor is a portable waste compactor, in which compacting units are attached to the containers. The multifunctional compactors are available in several standard container capacities: 10 m³, 14 m³, 17m³ and 20 m³.

Europress Combi can be supplied with a range of accessories e.g. bin lifts and rollers. Also available is the Combi Narrow which, as the name implies, is a narrower version of the Combi waste compactor. Special Low Feed variant is available with its infeed height lowered by 180 mm for easy loading from the ground level.