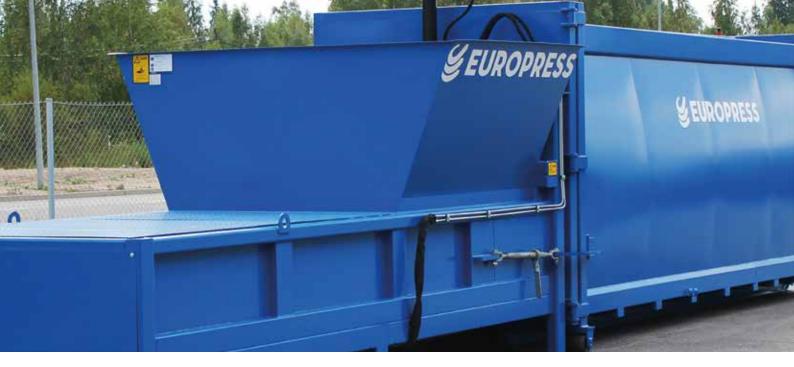

Europress EPC features a pre-crushing function in which the ram crushes material against a vertical steel gate. The gate is then raised, allowing the ram to fully extend and compact the crushed material into the container. The compactors are ideal for crushing though and bulky items e.g. pallets, drums and furniture into fraction of their original size.

Europress EPC is a stationary waste compactor meaning that its container is detached for transportation while the press unit stays firmly attached on the ground. Its extremely large infeed opening guarantees easy loading and supports utilization of various loading equipment e.g. tipping skips and loading shovels.