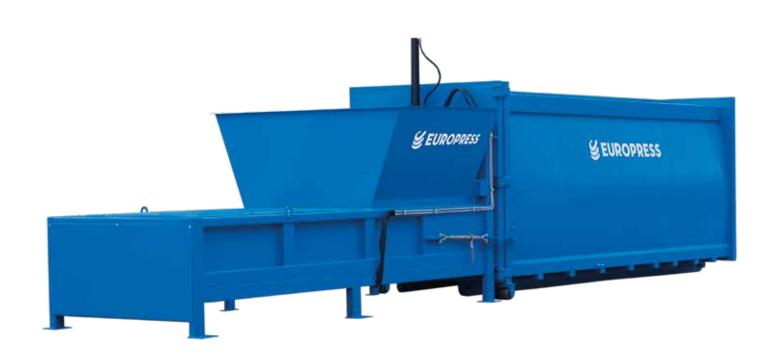

## **EPC**

Europress EPC is a pre-crushing waste compactor designed to efficiently reduce the waste volume before it is compacted into a container. Pre-crushing the waste contributes to drastically higher payloads. The robust waste compactor supports 24/7 heavy-duty use.

Europress EPC features a pre-crushing function in which the ram crushes material against a vertical steel gate. The gate is then raised, allowing the ram to fully extend and compact the crushed material into the container. The compactors are ideal for crushing though and bulky items e.g. pallets, drums and furniture into fraction of their original size.

Europress EPC is a stationary waste compactor meaning that its container is detached for transportation while the press unit stays firmly attached on the ground. Its extremely large infeed opening guarantees easy loading and supports utilization of various loading equipment e.g. tipping skips and loading shovels.