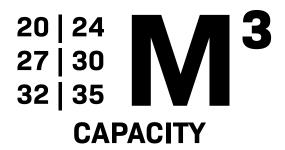

## PRE-CRUSHING WASTE COMPACTORS FOR TOUGH AND BULKY WASTE

CARDBOARD | PLASTIC | MIXED WASTE | WOOD WASTE

INTELLIGENT SMART TECHNOLOGY
STANDARD CONTAINER SIZES 20–38 M<sup>3</sup>