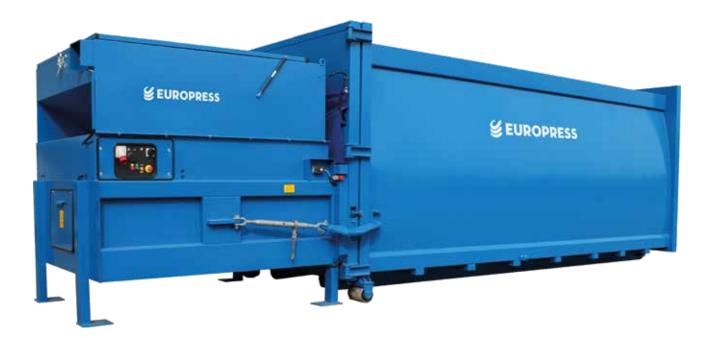

## DUOMAX

Europress DuoMax is a robust stationary waste compactor designed for heavy usage. It is ideal solution for large amounts of various dry materials. Loading is easy due to it's large infeed opening.

As stationary compactor, the container of DuoMax is detached for transportation while the press units stay firmly attached on the ground. The compactor can be equipped with shafts for through-wall or multi-floor loading, forming a safe closed structure. The design also supports various loading devices e.g. conveyors.

DuoMax can be supplied with a range of accessories e.g. bin lifts and lid opening systems. Several standard container capacities ranging up to 35 m<sup>2</sup> are available together with floating roof option, to achieve extremely high payloads. Compactors can be utilized 24/7 especially with a secondary container in reserve.