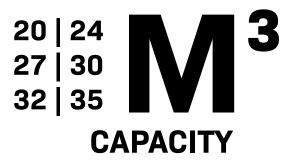

### **DUOMAX** STATIONARY WASTE COMPACTORS FOR LARGE AMOUNTS OF WASTE

CARDBOARD | PLASTIC | MIXED WASTE INTELLIGENT SMART-TECHNOLOGY STANDARD CONTAINER SIZE 20-35 M<sup>3</sup>

DuoMax can be supplied with a range of accessories e.g. bin lifts and lid opening systems. Several standard container capacities ranging up to 35 m<sup>2</sup> are available together with floating roof option, to achieve extremely high payloads. Compactors can be utilized 24/7 especially with a secondary container in reserve.

#### **OPTIONAL ACCESSORIES**

CUSTOM RAL COLOR / GUIDE RAILS ADDITIONAL CONTROLS E.G. EMERGENCY STOPS / REAR ROLLERS ON CONTAINER (ROLL-OFF) CUSTOM FILLING HOPPER / 2-PHASE DISCHARGE DOOR OPENING MECHANISM LONG HANDLE DISCHARGE DOOR OPENING MECHANISM HYDRAULIC DISCHARGE DOOR OPENING SYSTEM BIN LIFT (INTEGRATED OR STATIONARY) / LID OPENING SYSTEM (HYDRAULIC OR ELECTRONIC) CODE START SYSTEM / AUTO START SYSTEM 7.5 KW POWER UNIT / LOW FEED SET UP FLOATING ROOF CONTAINER 20-35 M<sup>2</sup> / RESERVE CONTAINER