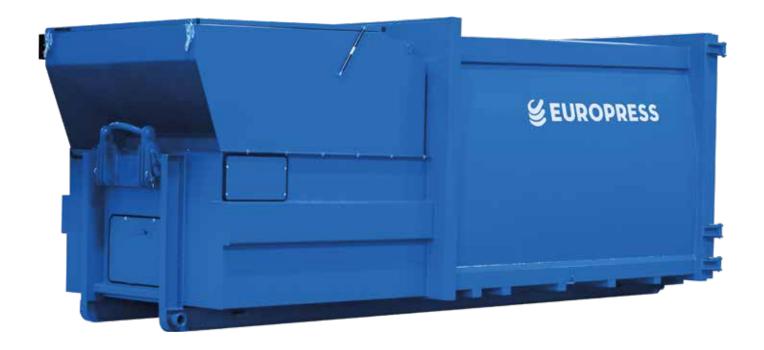

## **COMBIMEGA**

Europress CombiMega is a robust portable waste compactor for active use. The compactor features the biggest infeed opening in its class, so even the largest cardboard boxes are easy to load without excessive folding. The easy loading together with its 40 tons pressing force make the compactor ideal for larger waste volumes.

Europress CombiMega is available in several standard container capacities: 10 m³, 14 m³, 17m³ and 20 m³. For increased cardboard payloads, the compactor can be equipped with a 21 m³ floating roof container, designated as CombiMega FR. Europress CombiMega can be supplied with a range of accessories e.g. bin lifts and rollers.