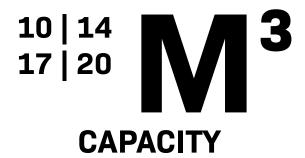

Europress CombiMega is available in several standard container capacities: 10 m³, 14 m³, 17m³ and 20 m³. For increased cardboard payloads, the compactor can be equipped with a 21 m³ floating roof container, designated as CombiMega FR. Europress CombiMega can be supplied with a range of accessories e.g. bin lifts and rollers.