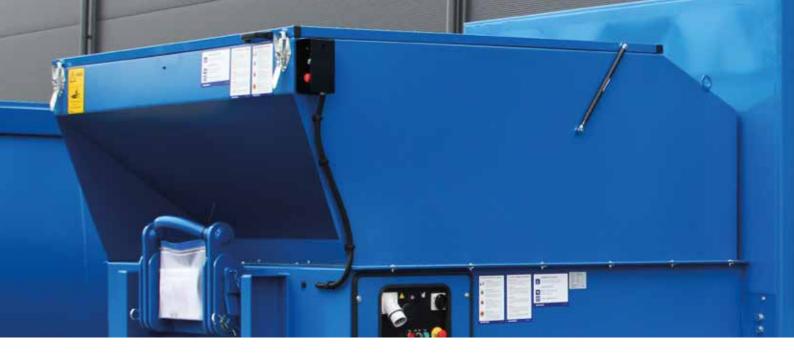

Intelligent SMART technology on the compactors contributes to more cost-efficient and safe operation. Device settings can be individually adjusted to best meet various waste management requirements. The compactors monitor their usage and adapt to anomalies in order to protect both the operator and the components.

#### **STANDARD ACCESSORIES**

BLUE COLOR RAL 5017 / STANDARD FILLING HOPPER
LIFT HOOKS FRONT AND REAR / INTELLIGENT SMART TECHNOLOGY
EUROPRESS SMART CONNECTIVITY READINESS