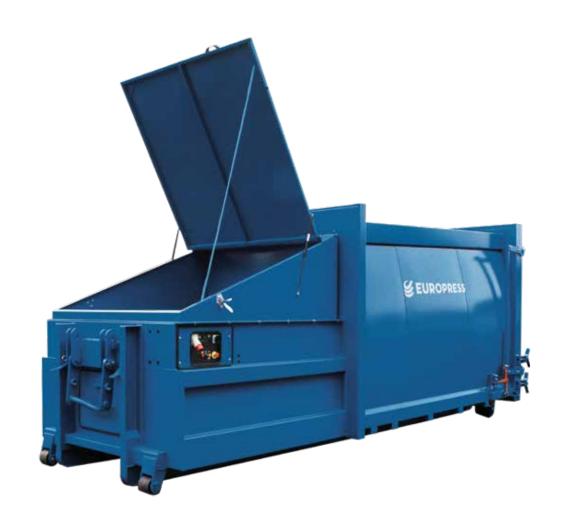

## COMBIMAX

Europress CombiMax is a versatile waste compactor for active use. It is easy to operate and designed to meet various waste management requirements. Waste compactors are highly efficient alternatives to waste skips with up to 20:1 compression ratio.

Europress CombiMax waste compactor is a portable waste compactor, in which compacting units are attached to the containers. The multi-functional compactors are available in several standard container capacities: 10 m³, 14 m³, 17m³ and 20 m³.

Europress CombiMax can be supplied with a range of accessories e.g. bin lifts and rollers. Special Low Feed variant is available with its infeed height lowered by 180 mm for easy loading from the ground level.