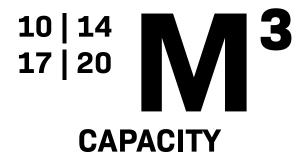

## COMBIMAX

VERSATILE WASTE COMPACTORS FOR EFFICIENT WASTE MANAGEMENT

CARDBOARD | PLASTIC | MIXED WASTE INTELLIGENT SMART-TECHNOLOGY STANDARD CONTAINER 10-20 M<sup>3</sup>

Europress CombiMax waste compactor is a portable waste compactor, in which compacting units are attached to the containers. The multi-functional compactors are available in several standard container capacities: 10 m³, 14 m³, 17m³ and 20 m³.