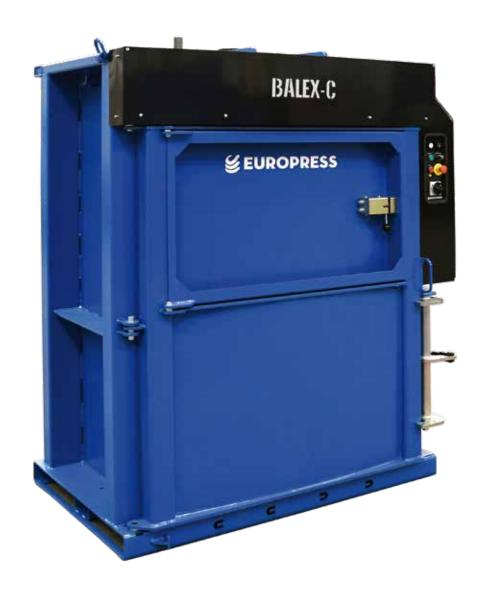

## BALEX-C VERTICAL BALER FOR CANS

Europress Balex-C is an effective vertical baler for metal waste, such as vegetable tin cans. Balex-C effectively squeezes the cans directly into the waste bin. The Balex-C is easy to operate: at the push of a button, the ram squeezes the waste into the special bin and returns to the top position.