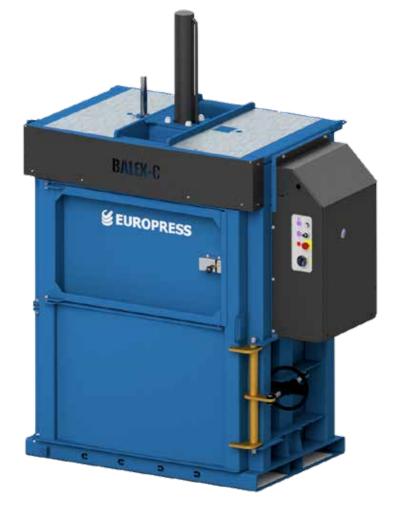

## BALEX-C VERTICAL BALER FOR CANS

Europress Balex-C is an effective vertical baler for metal waste, such as vegetable tin cans. Balex-C effectively squeezes the cans directly into the waste bin. The Balex-C is easy to operate: at the push of a button, the ram squeezes the waste into the special bin and returns to the top position.