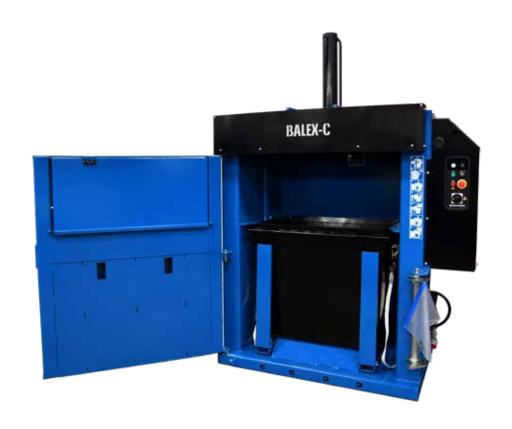

## BALEX-C VERTICAL BALER FOR CANS

Europress Balex-C is an effective vertical baler for metal waste, such as vegetable tin cans. Balex-C effectively squeezes the cans directly into the waste bin. The Balex-C is easy to operate: at the push of a button, the ram squeezes the waste into the special bin and returns to the top position.

## BLUE COLOR RAL 5017 REINFORCED STEEL CONTAINERS / ACTIVATION KEY LOADING DOOR SAFETY LIMIT SWITCH / DISCHARGE DOOR SAFETY LIMIT SWITCH INTELLIGENT SMART TECHNOLOGY

**EUROPRESS SMART CONNECTIVITY READINESS** 