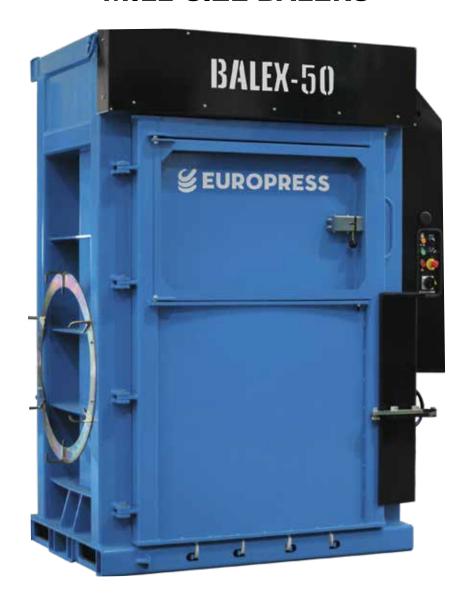

## BALEX-50

EXTREMELY ROBUST MILL-SIZE BALERS

CARDBOARD | PLASTICS | TEXTILES
INTELLIGENT SMART TECHNOLOGY
BALE WEIGHT UP TO 500 KG

## **BALEX-50**

Europress Balex-50 is a robust vertical baler for heavy use. With its 50 tons compression force, it produces very dense mill size bales weighing up to 500 kg. Despite the highly powerful compression and fast cycle time of just 28 seconds, Balex-50 has the lowest operating noise level in its class: 59 dBA.

The Balex-50 is suitable for baling various materials including cardboard, plastics and textiles. Two separate programs for different materials ensure optimal use. Balex-50 features additional folding material retaining claws as standard. The baler can be supplied with 4.5 mm steel wires and a wire holder.