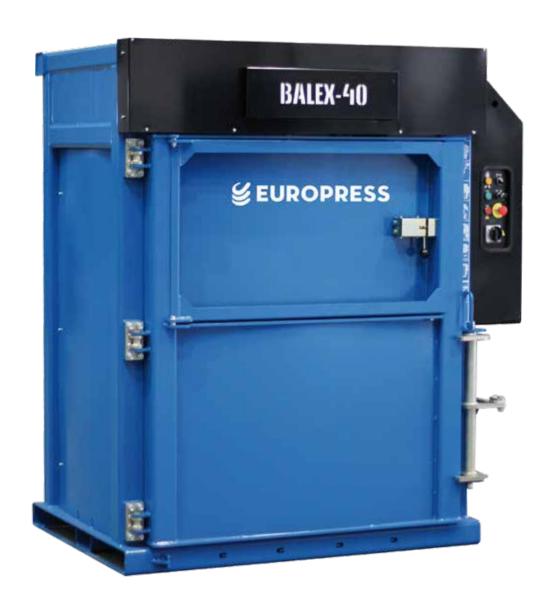

## **BALEX-40**

Europress Balex-40 is a compact vertical baler for wide range of uses. It is the most powerful baler in its class with its 40 tons compression force. With is highly powerful and stable compression, the Balex-40 produces very dense bales weighing up to 400 kg. The cross cylinder design of the baler ensures a small footprint. With its low overall height of just 1,995 mm, it is easy to place in limited space.

The dual mode function features two separate programs to optimize the balers for different refuses. They are suitable for a wide range of materials including cardboard, plastics and textiles. The operating noise level remains low despite their stable and fast compression to produce very dense bales.

Large infeed opening guarantees easy loading. The strap box is conveniently located at the front of the baler for quick strap change and bale tie off. Pallet guide is featured as standard for easy pallet placement.