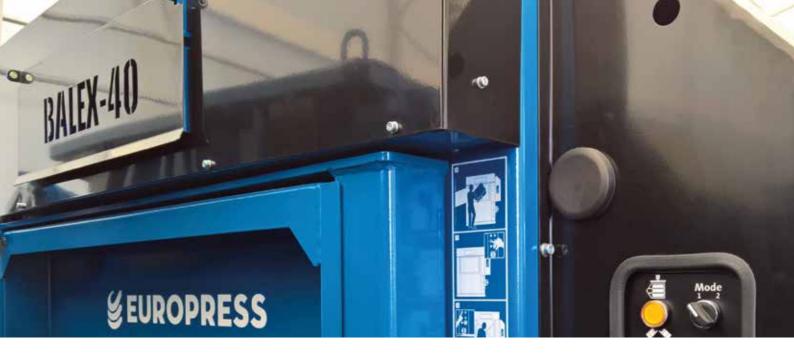

The dual mode function features two separate programs to optimize the balers for different refuses. They are suitable for a wide range of materials including cardboard, plastics and textiles. The operating noise level remains low despite their stable and fast compression to produce very dense bales.

BLUE COLOR RAL 5017 / MATERIAL RETENTION CLAWS
PALLET GUIDE / INTEGRATED STRAP CUTTING BLADE
AUTOMATIC BALE EJECTION SYSTEM / TWO-HANDED BALE EJECTION SYSTEM
MODE SWITCH (TWO MODES OF OPERATION) / KEY-OPERATED LOCK SWITCH
LOADING DOOR SAFETY LIMIT SWITCH / DISCHARGE DOOR SAFETY LIMIT SWITCH
INTELLIGENT SMART TECHNOLOGY
EUROPRESS SMART CONNECTIVITY READINESS