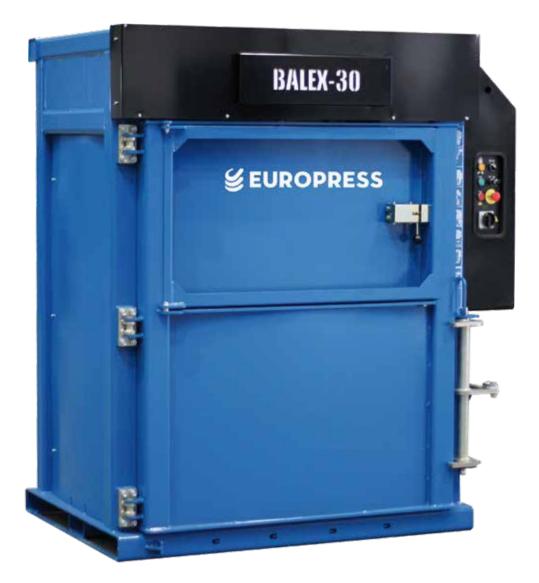

## BALEX-30

Europress Balex-30 is a compact vertical baler designed for heavy use. It is suitable for wide range of uses. The dual-mode function optimizes compression set up for different materials. With its 30 tons compression force, it produces very dense bales weighing up to 320 kg. Due to its compact cross cylinder design, the baler is easy to place in any working environment.

Large feed opening guarantees easy loading. Finished bales are automatically discharged onto pallets. Several safety features e.g. heavy-duty discharge door closure with electronic sensors and twohanded bale ejection system ensure safe usage.

BLUE COLOR RAL 5017 / MATERIAL RETENTION CLAWS PALLET GUIDE / INTEGRATED STRAP CUTTING BLADE AUTOMATIC BALE EJECTION SYSTEM / TWO-HANDED BALE EJECTION SYSTEM MODE SWITCH (TWO MODES OF OPERATION) / KEY-OPERATED LOCK SWITCH LOADING DOOR SAFETY LIMIT SWITCH / DISCHARGE DOOR SAFETY LIMIT SWITCH INTELLIGENT SMART TECHNOLOGY EUROPRESS SMART CONNECTIVITY READINESS