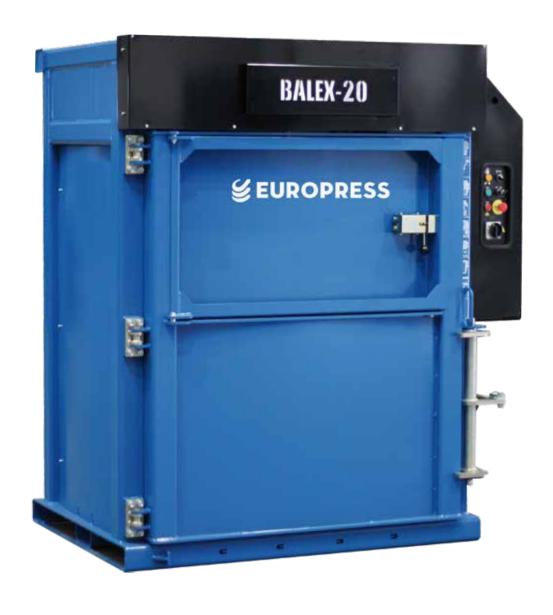

## **BALEX-20**

Europress Balex-20 is a compact vertical baler for wide range of uses. With its 20 tons compressions force, Balex-20 produces very dense bales weighing up to 250 kg. The cross cylinder design of the baler ensures a small footprint. With its low overall height of just 1,950 mm, it is easy to place in limited space.

The dual mode function features two separate programs to optimize the balers for different refuses. They are suitable for a wide range of materials including cardboard, plastics and textiles. Its large infeed opening and fast cycle time of just 23 seconds ensure easy compaction of various materials. The operating noise level remains low despite their stable and fast compression to produce very dense bales.

Large infeed opening guarantees easy loading. The strap box is conveniently located at the front of the baler for quick strap change and bale tie off. Pallet guide is featured as standard for easy pallet placement.