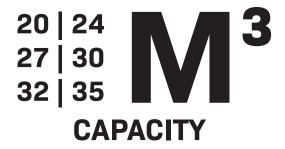

## PRE-CRUSHING WASTE COMPACTORS FOR TOUGH AND BULKY WASTE

CARDBOARD | PLASTIC | MIXED WASTE | WOOD WASTE

INTELLIGENT SMART TECHNOLOGY
STANDARD CONTAINER SIZES 20–38 M<sup>3</sup>