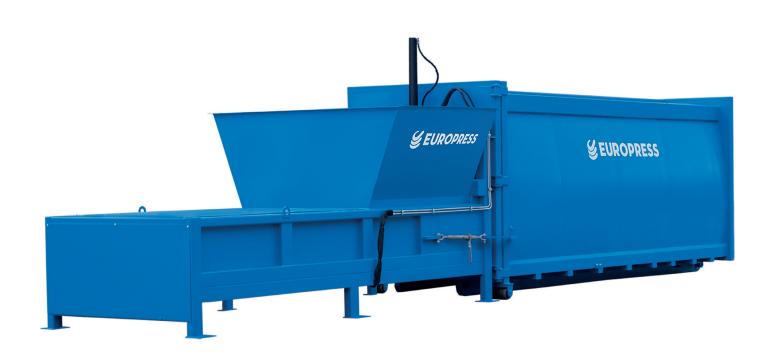

## **EPC**

Europress EPC is a pre-crushing waste compactor designed to efficiently reduce the waste volume before it is compacted into a container. Pre-crushing the waste contributes to drastically higher payloads. The robust waste compactor supports 24/7 heavy-duty use.

Europress EPC features a pre-crushing function in which the ram crushes material against a vertical steel gate. The gate is then raised, allowing the ram to fully extend and compact the crushed material into the container. The compactors are ideal for crushing though and bulky items e.g. pallets, drums and furniture into fraction of their original size.

Europress EPC is a stationary waste compactor meaning that its container is detached for transportation while the press unit stays firmly attached on the ground. Its extremely large infeed opening guarantees easy loading and supports utilization of various loading equipment e.g. tipping skips and loading shovels.