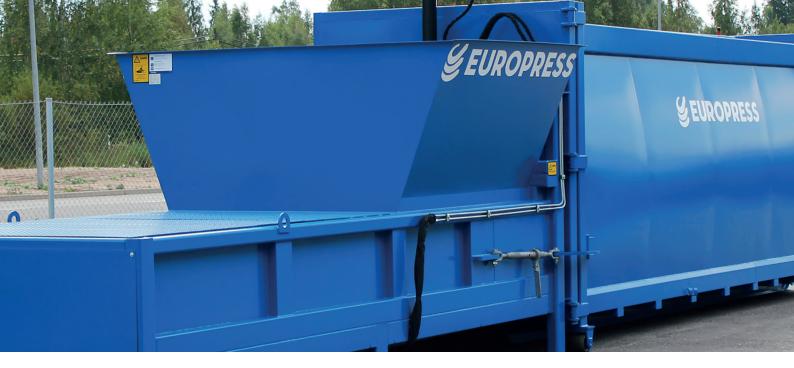

Europress EPC features a pre-crushing function in which the ram crushes material against a vertical steel gate. The gate is then raised, allowing the ram to fully extend and compact the crushed material into the container. The compactors are ideal for crushing though and bulky items e.g. pallets, drums and furniture into fraction of their original size.

Europress EPC is a stationary waste compactor meaning that its container is detached for transportation while the press unit stays firmly attached on the ground. Its extremely large infeed opening guarantees easy loading and supports utilization of various loading equipment e.g. tipping skips and loading shovels.