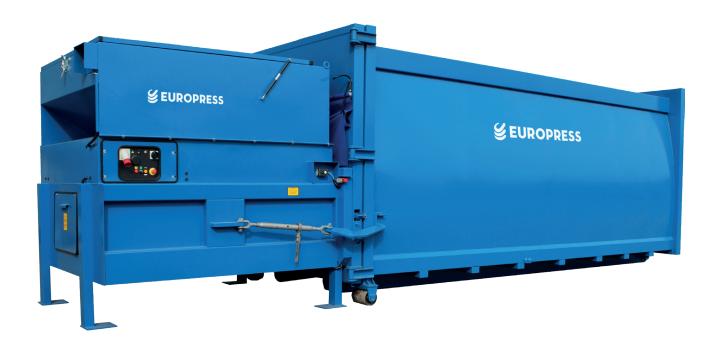

### **DUOMAX**

Europress DuoMax is a robust stationary waste compactor designed for heavy usage. It is ideal solution for large amounts of various dry materials. Loading is easy due to it's large infeed opening.

As stationary compactor, the container of DuoMax is detached for transportation while the press units stay firmly attached on the ground. The compactor can be equipped with shafts for through-wall or multi-floor loading, forming a safe closed structure. The design also supports various loading devices e.g. conveyors.

DuoMax can be supplied with a range of accessories e.g. bin lifts and lid opening systems. Several standard container capacities ranging up to 35 m² are available together with floating roof option, to achieve extremely high payloads. Compactors can be utilized 24/7 especially with a secondary container in reserve.