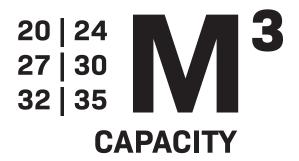

## STATIONARY WASTE COMPACTORS FOR LARGE AMOUNTS OF WASTE

CARDBOARD | PLASTIC | MIXED WASTE INTELLIGENT SMART-TECHNOLOGY STANDARD CONTAINER SIZE 20–35 M<sup>3</sup>

DuoMax can be supplied with a range of accessories e.g. bin lifts and lid opening systems. Several standard container capacities ranging up to 35 m² are available together with floating roof option, to achieve extremely high payloads. Compactors can be utilized 24/7 especially with a secondary container in reserve.