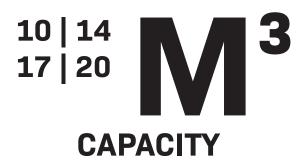

Europress CombiMega is available in several standard container capacities: 10 m³, 14 m³, 17m³ and 20 m³. For increased cardboard payloads, the compactor can be equipped with a 21 m³ floating roof container, designated as CombiMega FR. Europress CombiMega can be supplied with a range of accessories e.g. bin lifts and rollers.