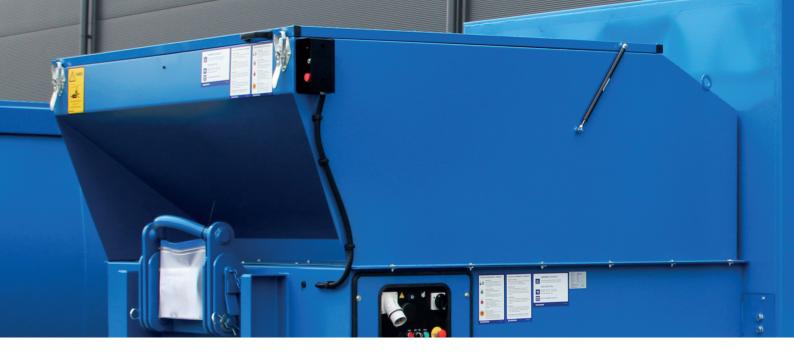

Intelligent SMART technology on the compactors contributes to more cost-efficient and safe operation. Device settings can be individually adjusted to best meet various waste management requirements. The compactors monitor their usage and adapt to anomalies in order to protect both the operator and the components.

#### **STANDARD ACCESSORIES**

BLUE COLOR RAL 5017 / STANDARD FILLING HOPPER
LIFT HOOKS FRONT AND REAR / INTELLIGENT SMART TECHNOLOGY
EUROPRESS SMART CONNECTIVITY READINESS