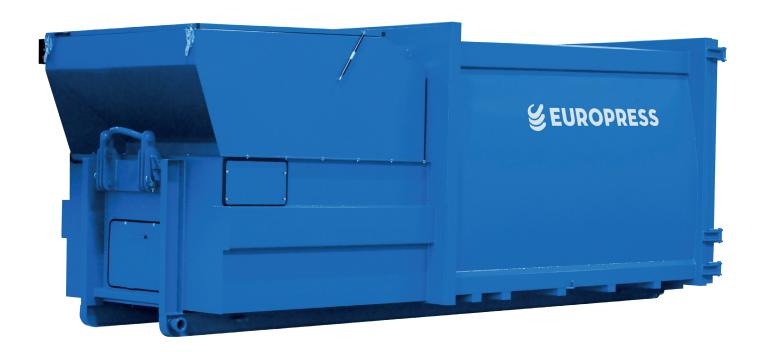

## **COMBIMEGA**

Europress CombiMega is a robust portable waste compactor for active use. The compactor features the biggest infeed opening in its class, so even the largest cardboard boxes are easy to load without excessive folding. The easy loading together with its 40 tons pressing force make the compactor ideal for larger waste volumes.

Europress CombiMega is available in several standard container capacities: 10 m³, 14 m³, 17m³ and 20 m³. For increased cardboard payloads, the compactor can be equipped with a 21 m³ floating roof container, designated as CombiMega FR. Europress CombiMega can be supplied with a range of accessories e.g. bin lifts and rollers.

#### **STANDARD ACCESSORIES**

BLUE COLOR RAL 5017 / STANDARD FILLING HOPPER
LIFT HOOKS FRONT AND REAR / INTELLIGENT SMART TECHNOLOGY
EUROPRESS SMART CONNECTIVITY READINESS