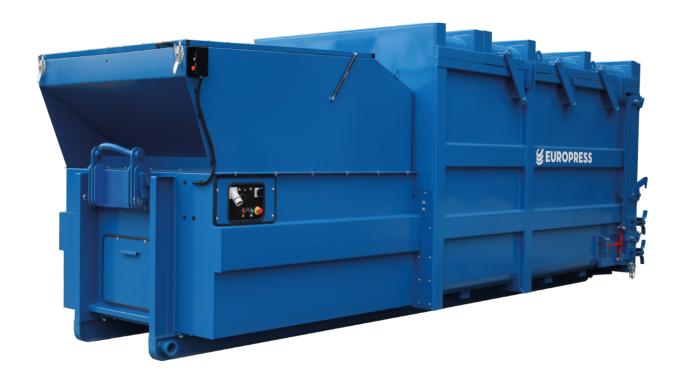

### **COMBIMEGA FR**

Europress CombiMega FR is a robust portable waste compactor for active use. The compactor features a 21 m³ floating roof container, which together with its 40 tons pressing force contribute to very high payloads. The compactor is ideal for dry waste materials, especially for cardboard.

Even the bulkiest cardboard boxes are easy to load without excessive folding due to its extremely large infeed opening – the biggest in its class.

The floating roof structure ensures easy discharge of the highly compacted material. The design is based on hinges, which let the roof structure freely float on top of the contained material. The mechanism provides additional space for the material to come out of the container with ease.

Europress CombiMega FR features two-phase opening mechanism as standard to ensure driver safety when emptying the container. The compactor can be supplied with a range of accessories e.g. bin lifts and rollers.