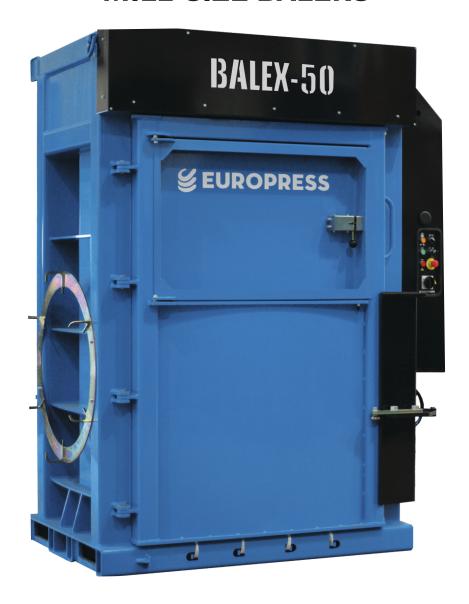

## BALEX-50

**EXTREMELY ROBUST MILL-SIZE BALERS** 

CARDBOARD | PLASTICS | TEXTILES
INTELLIGENT SMART TECHNOLOGY
BALE WEIGHT UP TO 500 KG

## **BALEX-50**

Europress Balex-50 is a robust vertical baler for heavy use. With its 50 tons compression force, it produces very dense mill size bales weighing over 500 kg. Despite the highly powerful compression and fast cycle time of just 28 seconds, Balex-50 has the lowest operating noise level in its class: 59 dBA.

The Balex-50 is suitable for baling various refuses including cardboard, plastics and textiles. Two separate programs for different materials ensure optimal use. Balex-50 features additional folding material retaining claws as standard. The baler can be supplied with 4.5 mm steel wires and a wire holder.