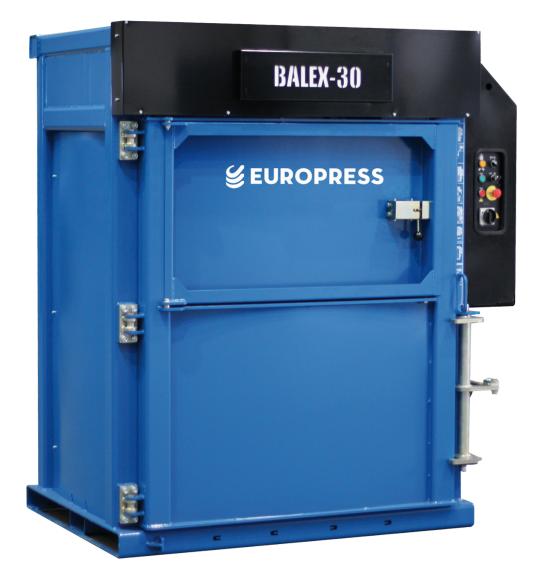

## BALEX-30

Europress Balex-30 is a compact vertical baler designed for heavy use. It is suitable for wide range of uses. The dual-mode function optimizes compression set up for different materials. With its 30 tons compression force, it produces very dense bales weighing up to 320 kg. Due to its compact cross cylinder design, the baler is easy to place in any working environment.

Large feed opening guarantees easy loading. Finished bales are automatically discharged onto pallets. Several safety features e.g. heavy-duty discharge door closure with electronic sensors and twohanded bale ejection system ensure safe usage.

BLUE COLOR RAL 5017 / MATERIAL RETENTION CLAWS PALLET GUIDE / INTEGRATED STRAP CUTTING BLADE AUTOMATIC BALE EJECTION SYSTEM / TWO-HANDED BALE EJECTION SYSTEM MODE SWITCH (TWO MODES OF OPERATION) / KEY-OPERATED LOCK SWITCH LOADING DOOR SAFETY LIMIT SWITCH / DISCHARGE DOOR SAFETY LIMIT SWITCH INTELLIGENT SMART TECHNOLOGY EUROPRESS SMART CONNECTIVITY READINESS