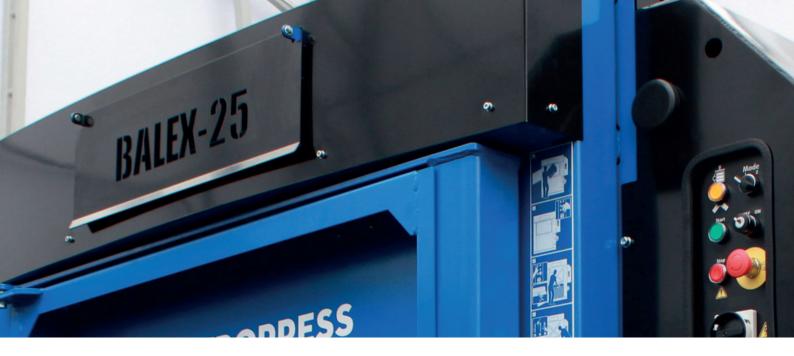

BLUE COLOR RAL 5017 / MATERIAL RETENTION CLAWS PALLET GUIDE / INTEGRATED STRAP CUTTING BLADE AUTOMATIC BALE EJECTION SYSTEM / TWO-HANDED BALE EJECTION SYSTEM MODE SWITCH (TWO MODES OF OPERATION) / KEY-OPERATED LOCK SWITCH LOADING DOOR SAFETY LIMIT SWITCH / DISCHARGE DOOR SAFETY LIMIT SWITCH INTELLIGENT SMART TECHNOLOGY EUROPRESS SMART CONNECTIVITY READINESS