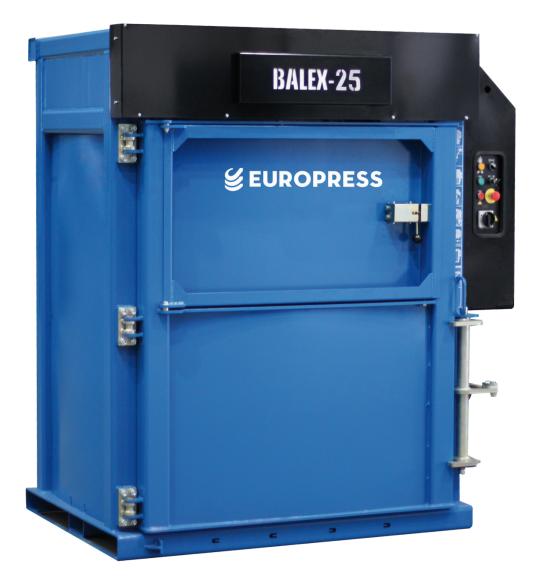

## **BALEX-25** MULTI-PURPOSE VERTICAL BALERS

## BALEX-25

Europress Balex-25 is a compact vertical baler for wide range of uses. With its 25 tons compressions force, Balex-25 produces very dense bales weighing up to 300 kg. The cross cylinder design of the baler ensures a small footprint. With its low overall height of just 1,950 mm, it is easy to place in limited space.

Large infeed opening guarantees easy loading. The strap box is conveniently located at the front of the baler for quick strap change and bale tie off. Pallet guide is featured as standard for easy pallet placement.